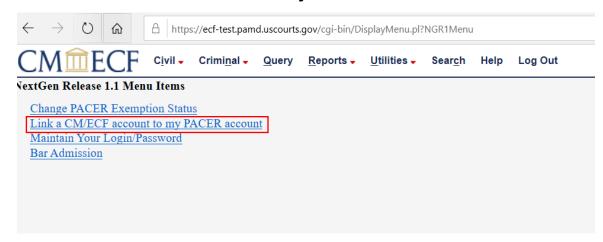

Click on Utilities and select NextGen Release 1.1 Menu Items.

4. Click on Link a CM/ECF account to my PACER account.

5. Enter your current CM/ECF login and password. Click Submit.

6. Ensure that the **CM/ECF account** and **PACER account** listed are accurate. If so, click **Submit**. \*\*Note that your <u>individual PACER account</u> should be listed. DO NOT link a shared firm PACER account to your CM/ECF account.\*\*