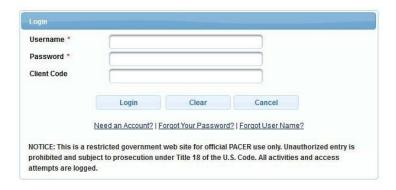

NextGen on June 29, 2020. It is a one-time procedure\*\*

 Click on Middle District of Pennsylvania - Document Filing System on the Middle District of PA website:

https://ecf.pamd.uscourts.gov/

2. Login with your **upgraded PACER** username and password.