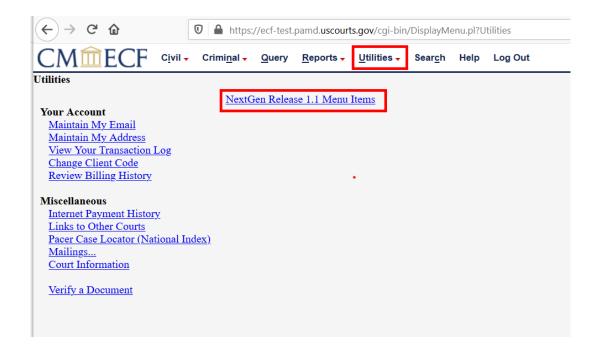

Click on Utilities and select NextGen Release 1.1 Menu Items.

4. Click on Link a CM/ECF account to my PACER account.

5. Enter your current CM/ECF login and password. Click Submit.

6. Ensure that the **CM/ECF account** and **PACER account** listed are accurate. If so, click **Submit**. \*\*Note that your <u>individual PACER account</u> should be listed. DO NOT link a shared firm PACER account to your CM/ECF account.\*\*