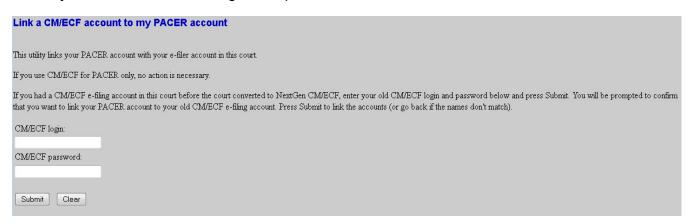

Click on Utilities and select NextGen Release 1.1 Menu Items.

4. Click on Link a CM/ECF account to my PACER account.

5. Enter your current CM/ECF login and password. Click Submit.

6. Ensure that the **CM/ECF account** and **PACER account** listed are accurate. If so, click **Submit**. \*\*Note that your <u>individual PACER account</u> should be listed. DO NOT link a shared firm PACER account to your CM/ECF account.\*\*